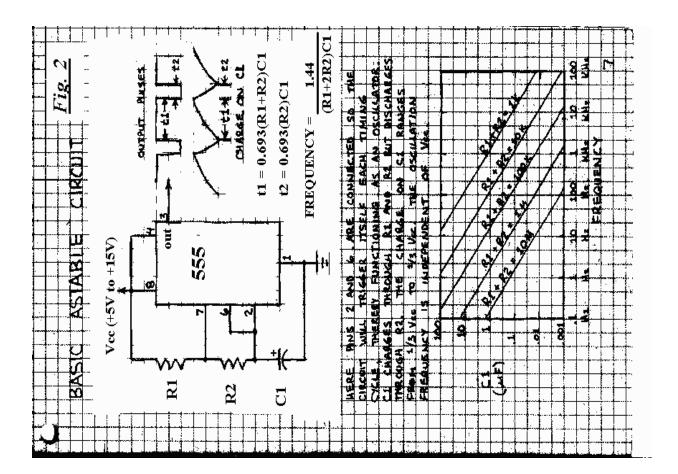

is the case when the FF output is LOW), the transistor has very high resistance in its collector-emitter path. Note: In this application the transistor is being used as a <u>switch</u>.

Now refer to the Basic Astable Circuit of Figure 2 on Page 7 (of the 555 timer book). When the power supply is first turned on, the capacitor voltage is zero and the capacitor begins to be charged by the power supply (Vcc) through R1 and R2. At this stage, the FF output is low, and the transistor is OFF, so pin 7 appears as an open circuit. As the capacitor charges, the voltage on pins 2 and 6 rises. It rises to the point where comparator C1 goes HIGH, but this does not affect the output of the flip-flop, which remains LOW. As the capacitor voltage continues to rise, eventually it turns on comparator C2. As a result, condition 1) described above for the FF is satisfied, and the FF output goes to HIGH. Then pin 7 becomes essentially a short circuit to ground. The capacitor then starts to discharge through R2 to ground. Comparator C2 goes to LOW (this does not affect the FF output yet). After the capacitor has sufficiently discharged, comparator C1 will eventually go to LOW, thereby satisfying condition 2). Thus, the FF output goes to LOW, the transistor turns off, and the cycle resumes. An illustration of this entire process is shown in the figure below.

**Exercise:** Design a circuit using the 555 timer, so that the waveform on output pin 3 is a periodic square wave, which is high for 0.667mS and low for 0.333mS.

Explain carefully your design procedure, using the appropriate formulas. Build your circuit and compare your predicted theoretical response with your measured response. Note: Ideally, the timing values are independent of the supply voltage. However, in practice this is not necessarily so. The use of a 9V power supply is recommended.