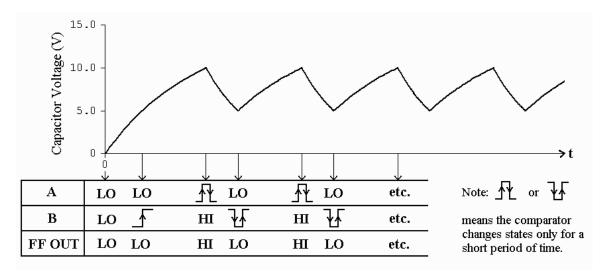

Refer to the internal block diagram of the 555 timer in Figure 1 on Page 5 (of the 555 timer book).. The blocks labeled 'C1' and 'C2' are comparators: whenever the external input exceeds the input connected to the internal voltage divider chain, the output goes high (to Vcc, or +15V). Otherwise the output is low (Ground or 0 volts). Note that the comparators have high impedance inputs, which means that for the most part it is safe to assume that connecting the comparator input to your external circuit won't affect the external circuit. The flip-flop (FF) is a digital logic block with the following properties:

is the case when the FF output is LOW), the transistor has very high resistance in its collector-emitter path. Note: In this application the transistor is being used as a <u>switch</u>.

Now refer to the Basic Astable Circuit of Figure 2 on Page 7 (of the 555 timer book). When the power supply is first turned on, the capacitor voltage is zero and the capacitor begins to be charged by the power supply (Vcc) through R1 and R2. At this stage, the FF output is low, and the transistor is OFF, so pin 7 appears as an open circuit. As the capacitor charges, the voltage on pins 2 and 6 rises. It rises to the point where comparator C1 goes HIGH, but this does not affect the output of the flip-flop, which remains LOW. As the capacitor voltage continues to rise, eventually it turns on comparator C2. As a result, condition 1) described above for the FF is satisfied, and the FF output goes to HIGH. Then pin 7 becomes essentially a short circuit to ground. The capacitor then starts to discharge through R2 to ground. Comparator C2 goes to LOW (this does not affect the FF output yet). After the capacitor has sufficiently discharged, comparator C1 will eventually go to LOW, thereby satisfying condition 2). Thus, the FF output goes to LOW, the transistor turns off, and the cycle resumes. An illustration of this entire process is shown in the figure below.